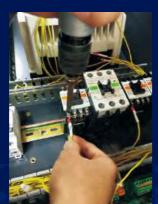

# We are always well prepared

Before being processed, several strands of copper wires will be tinned and then solidified as one, so as to ensure that the wire pressing caps and the copper wires are comprehensively in full

The equipment is used to press the wires, so that the copper wires and the integrated and contacted.

The wiring using pneumatic tools can make the wire lugs connect with junction terminals more tightly and firmly, and avoid the consumption and looseness caused by long-time