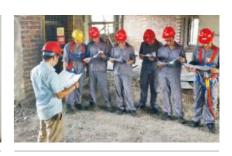

### 5. Safety protection 6. Technical disclosure training

Technical disclosure training will be provided to the construction persons of the elevator to be installed on site, to ensure that all the drawings, project parameters,