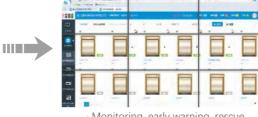

# Integrated solutions of the Internet of Things (IoT) service platform

The technical support system of "intelligent terminal + platform + big data + service" is adopted to provide integrated solutions for monitoring, early warning, rescue, supervision, operation, maintenance and business linkage services.

· Monitoring, early warning, rescue, supervision, operation, maintenance

· Real-time monitoring and remote repair