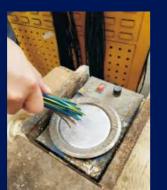

# We are always well prepared

Before being processed, several strands of copper wires will be tinned and then solidified as one, so as to ensure that the wire pressing caps and the copper wires are comprehensively in full

The equipment is used to press the wires, so that the copper wires and the integrated and contacted.

The wiring using pneumatic tools can make the wire lugs connect with junction terminals more tightly and firmly, and avoid the consumption and looseness caused by long-time