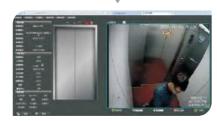

### ( Failure

- Real-time monitoring and remote repair.
- The maintenance and property management personnel will be informed immediately in case of failure
- The car can be connected on phone with the outside.