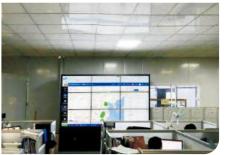

# Integrated solutions of the Internet of Things (IoT) service platform

The technical support system of "intelligent terminal + platform + big data + service" is adopted to provide integrated solutions for monitoring, early warning, rescue, supervision, operation, maintenance and business linkage services.

· Monitoring, early warning, rescue, supervision, operation, maintenance

· Real-time monitoring and remote repair

### ( Failure

- Real-time monitoring and remote repair.
- The maintenance and property management personnel will be informed immediately in case of failure
- The car can be connected on phone with the outside.

### Repair and maintenance

- The elevator usage records are available for check every day.
- The repair and maintenance personnel shall be promptly informed upon expiration of the repair and maintenance.
- A prior notice shall be given on the annual review of the elevator to avoid a fine imposed on stop of the elevator.