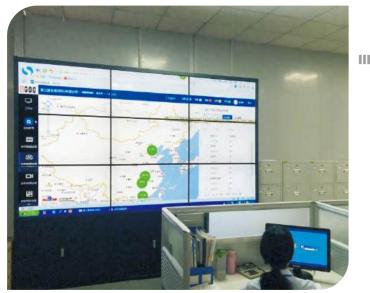

# Integrated solutions of the Internet of Things (IoT) service platform

The technical support system of "intelligent terminal + platform + big data + service" is adopted to provide integrated solutions for monitoring, early warning, rescue, supervision, operation, maintenance and business linkage services.

· Monitoring, early warning, rescue, supervision, operation, maintenance

· Real-time monitoring and remote repair

### ( Failure

- Real-time monitoring and remote repair.
- The maintenance and property management personnel will be informed immediately in case of failure
- The car can be connected on phone with the outside.

### Repair and maintenance

- The elevator usage records are available for check every day.
- The repair and maintenance personnel shall be promptly informed upon expiration of the repair and maintenance.
- A prior notice shall be given on the annual review of the elevator to avoid a fine imposed on stop of the elevator.