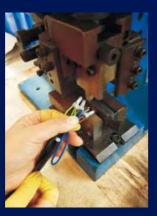

The equipment is used to press the wires, so that the copper wires and the integrated and contacted.

The wiring using pneumatic tools can make the wire lugs connect with junction terminals more tightly and firmly, and avoid the consumption and looseness caused by long-time

CNC bending; 83-degree fine bending tools are used to ensure that the right angle of each plate is 90 degrees.