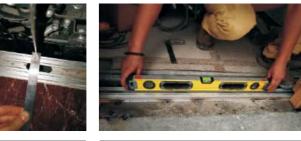

### 1. Guide rails

In the mid-term on-site inspection, the measurement deviation of the guide rail from the less than 5mm; in each plumb line shall not be larger than 1.2mm.

### 2. Door knives

Either the clearance between the car door knife and the landing door sill or the clearance between the landing door roller and the car door sill shall not be

case, they shall not collide with each other when the elevator runs.

3. Sills

The levelness of the landing door and the car door sill are inspected.