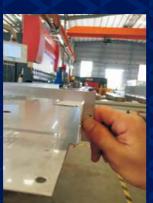

CNC bending; 83-degree fine bending tools are used to ensure that the right angle of each plate is 90 degrees.