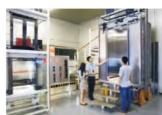

# We are always well prepared

Before being processed, several strands of copper wires will be tinned and then solidified as one, so as to ensure that the wire pressing caps and the copper wires are comprehensively in full

The equipment is used to press the wires, so that the copper wires and the integrated and contacted.

The wiring using pneumatic tools can make the wire lugs connect with junction terminals more tightly and firmly, and avoid the consumption and looseness caused by long-time

CNC bending; 83-degree fine bending tools are used to ensure that the right angle of each plate is 90 degrees.